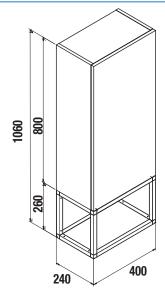

# Packaging Dimensions and weight (mm).

|              | 400  |
|--------------|------|
| Length       | 445  |
| Profundity   | 285  |
| Height       | 1060 |
| Net Weight   | 13,9 |
| Gross Weight | 15,5 |

# Vanity dimensions