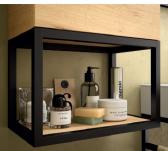

# **Metal Fittings**

- <u>Wall brackets:</u> high resistance wall brackets with two independent regulations. Certificate according to DIN 68840 (equivalent to 130kg of final load per set).
- 2 glass shelves adjustable in heght
- Door: Open PUSH door.