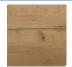

#### • Aluminum structure matt black:

Aluminum structure, square section tube of 20x20mm. Matt black lacquered finish.

- Fronts and Sides Panels (Thickness = 16 mm):
- Africa oak: Laminated particle board laminated with wood termination and pvc / abs edges with PUR glue.
- <u>Internal Structure panels (Thickness = 16mm):</u> Laminated particle board with neutral finish and PVC edges.
- \* All panels used in the manufacture of this unit are classed as E-1 grade with low level of formaldehyde content.

## Interior drawer finishes

Vanity finishes

Africa Oak