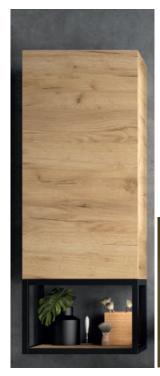

#### • Aluminum structure matt black:

Aluminum structure, square section tube of 20x20mm. Matt black lacquered finish.

- Fronts and Sides Panels (Thickness = 16 mm):
- Africa oak: Laminated particle board laminated with wood termination and pvc / abs edges with PUR glue.
- <u>Internal Structure panels (Thickness = 16mm):</u> Laminated particle board with neutral finish and PVC edges.
- \* All panels used in the manufacture of this unit are classed as E-1 grade with low level of formaldehyde content.

# **Metal Fittings**

- <u>Wall brackets:</u> high resistance wall brackets with two independent regulations. Certificate according to DIN 68840 (equivalent to 130kg of final load per set).
- 2 glass shelves adjustable in heght
- Door: Open PUSH door.